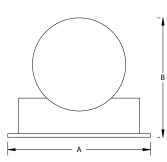

# **Dimensions (mm)**

ID100 ID125

| A: | 153 | A: | 153 |  |
|----|-----|----|-----|--|
| B: | 128 | B: | 155 |  |
| C: | 133 | C: | 150 |  |
| D: | 21  | D: | 21  |  |
| E: | 28  | E: | 28  |  |
| F: | 84  | F: | 101 |  |