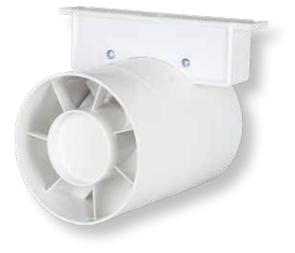

#### Model Fresh ID100/125

Basic model without internal regulation. Dimension Ø100/125mm.

### Mounting

Fresh ID100/125 is intended for supply- or exhaust air ventilation and can be mounted vertical or horizontal. The built-in wall mounting bracket can not be dismantled as the electrical installation is positioned in this part.