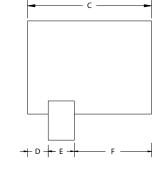

# **Dimensions (mm)**

ID100 ID125

| A: | 153 | A: | 153 |  |
|----|-----|----|-----|--|
| B: | 128 | B: | 155 |  |
| C: | 133 | C: | 150 |  |
| D: | 21  | D: | 21  |  |
| E: | 28  | E: | 28  |  |
| F: | 84  | F: | 101 |  |