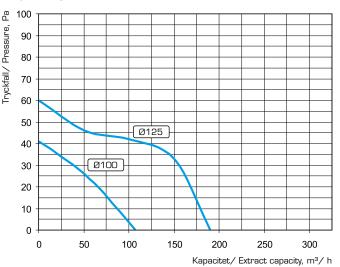

### Capacity

# Technical data

| Model                                         | ID100           | ID125        |  |  |
|-----------------------------------------------|-----------------|--------------|--|--|
| Diameter                                      | Ø 100           | Ø 125        |  |  |
| Voltage:                                      | 220-240 V AC    |              |  |  |
| Capacity:                                     | 107 m³/h        | 190 m³⁄h     |  |  |
| Power:                                        | 14 W            | 14 W         |  |  |
| Pressure:                                     | 41 Pa           | 60 Pa        |  |  |
| Soundlevel:                                   | 36 dBA (3 m)    | 38 dBA (3 m) |  |  |
| Protectionclass:                              | IPX4, CE-marked |              |  |  |
| Ambient operating temperature between 0-45 °C |                 |              |  |  |