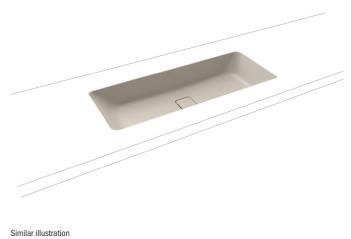

## CONO UNDERCOUNTER WASHBASIN

- Harmonious washbasin with a premium character
- Enamelled waste integrated optimally to round off the geometric appearance perfectly
- The perfect addition to the CONO family