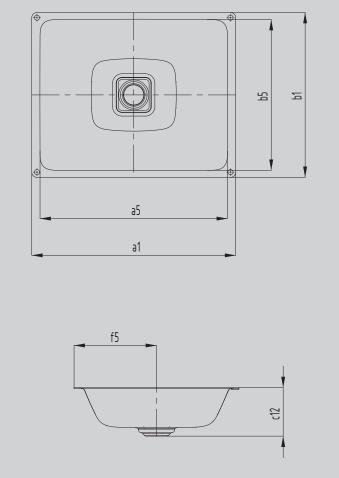

| Model                                                    |                 | 3078   |
|----------------------------------------------------------|-----------------|--------|
| External length [mm]                                     | a,              | 470 mm |
| Internal length [mm]                                     | a <sub>5</sub>  | 432 mm |
| External width [mm]                                      | b <sub>1</sub>  | 381 mm |
| Internal width [mm]                                      | b <sub>5</sub>  | 348 mm |
| Distance basin surface to bottom edge of waste hole [mm] | C <sub>12</sub> | 112 mm |
| Distance rear edge to centre of waste hole [mm]          | f <sub>5</sub>  | 191 mm |
| Net weight [kg]                                          |                 | 5 kg   |