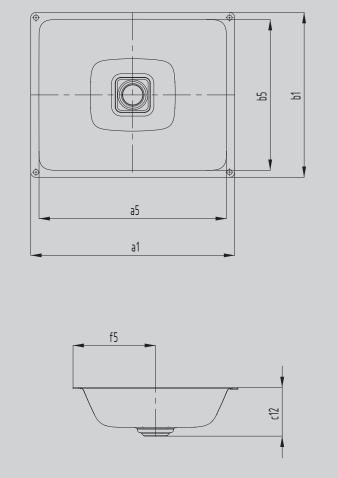

| Model                                                    |                 | 3087   |
|----------------------------------------------------------|-----------------|--------|
| External length [mm]                                     | a <sub>1</sub>  | 569 mm |
| Internal length [mm]                                     | a <sub>5</sub>  | 532 mm |
| External width [mm]                                      | $b_{i}$         | 382 mm |
| Internal width [mm]                                      | b <sub>5</sub>  | 348 mm |
| Distance basin surface to bottom edge of waste hole [mm] | C <sub>12</sub> | 112 mm |
| Distance rear edge to centre of waste hole [mm]          | f <sub>5</sub>  | 191 mm |
| Net weight [kg]                                          |                 | 7 kg   |