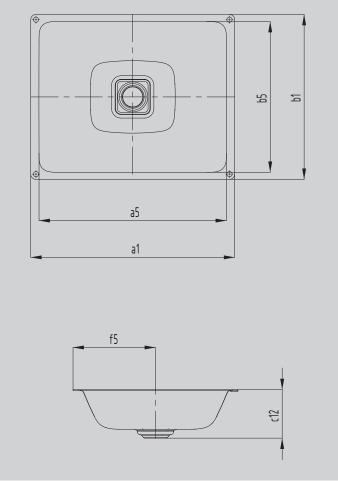

| Model                                                    |                 | 3088   |
|----------------------------------------------------------|-----------------|--------|
| External length [mm]                                     | a,              | 869 mm |
| Internal length [mm]                                     | a <sub>5</sub>  | 832 mm |
| External width [mm]                                      | b <sub>1</sub>  | 382 mm |
| Internal width [mm]                                      | b <sub>5</sub>  | 348 mm |
| Distance basin surface to bottom edge of waste hole [mm] | C <sub>12</sub> | 112 mm |
| Distance rear edge to centre of waste hole [mm]          | f <sub>5</sub>  | 191 mm |
| Net weight [kg]                                          |                 | Qkd    |