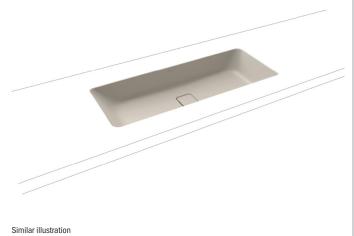

## CONO UNDERCOUNTER WASHBASIN

- Harmonious washbasin with a premium character
- Enamelled waste integrated optimally to round off the geometric appearance perfectly
- The perfect addition to the CONO family